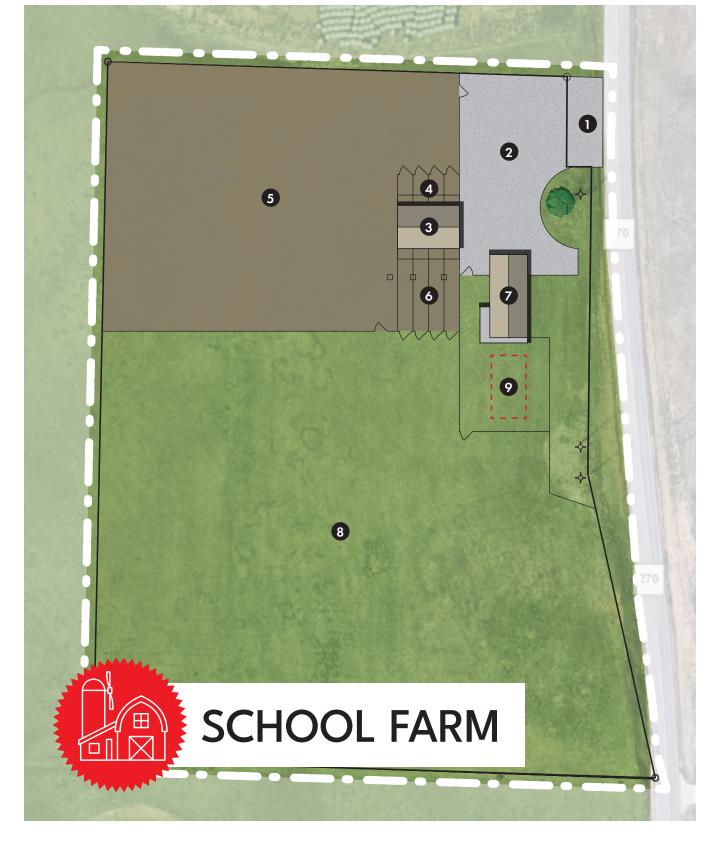

## FARM SITE LEGEND

- . Entrance
- 2. Gravel Parking Lot
- 3. Existing Barn4. Miscellaneous
- Pasture 1.8 acres
- 6. Cattle corral
- 7. New Ag Classroom Building
- 8. Miscellaneous 4.5 acres
- 9. Future Expansion