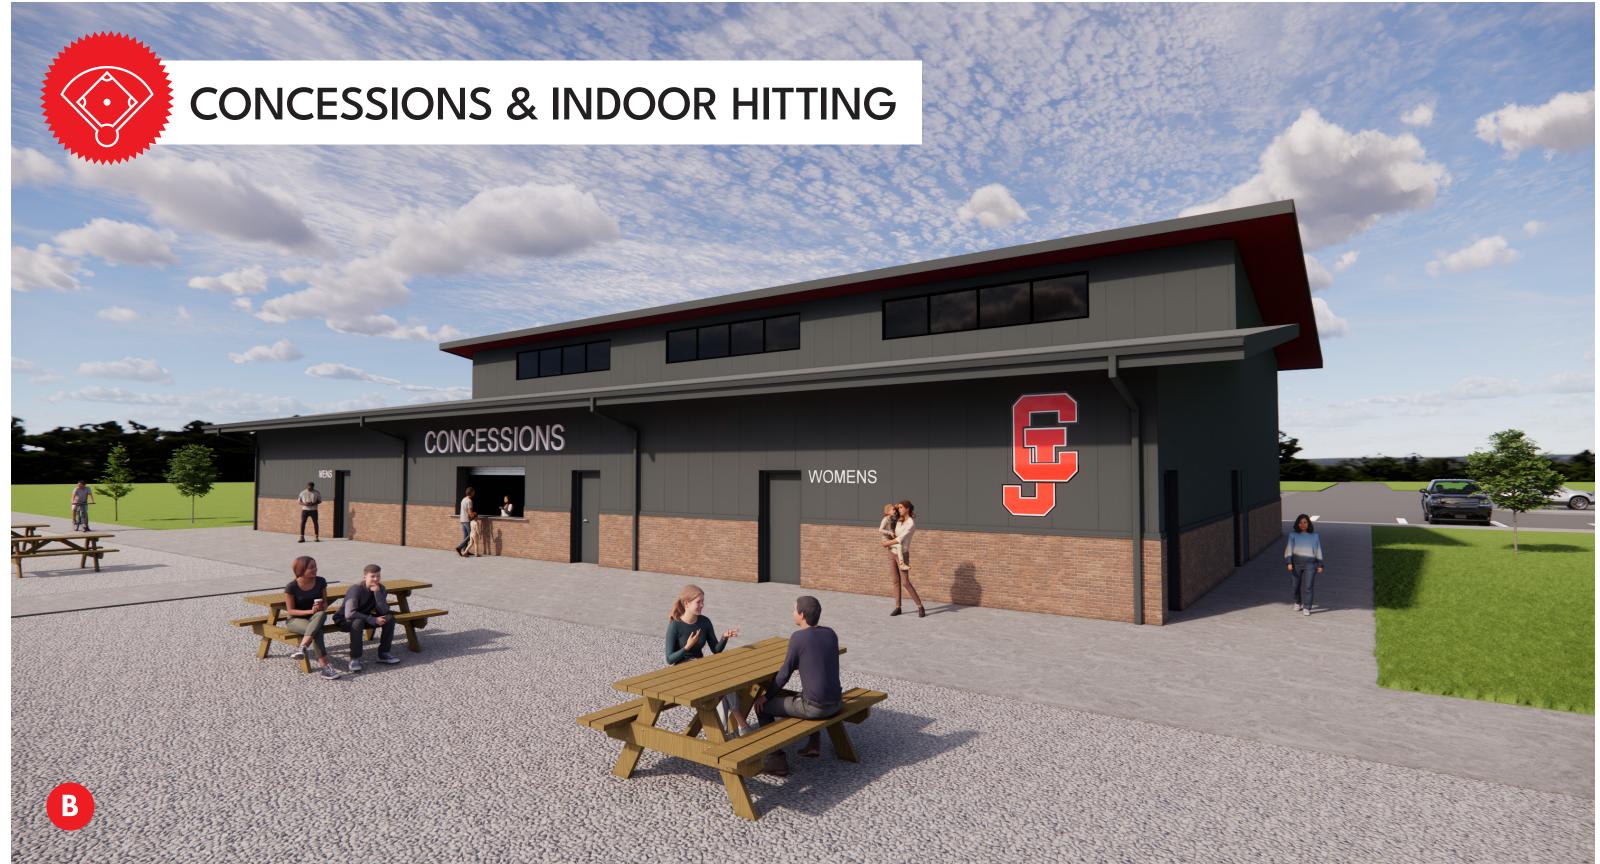

## ATHLETIC SITE LEGEND

- 1. Existing Storage Shed
- 2. Full Size Soccer Field, Football Practice Field
- New Building: Classrooms, ROTC, Archery
- 4. New Parking 30 Stalls
- 5. New Baseball Field
- 6. New Softball Field
- 7. Bleachers
- 8. Dugout
- New Building: Concessions, Restrooms, Locker Rooms, Indoor Hitting
- 10. New Parking Lot 45 Stalls
- 11. Future Expansion
- 12. New Parking Lot 68 Stalls