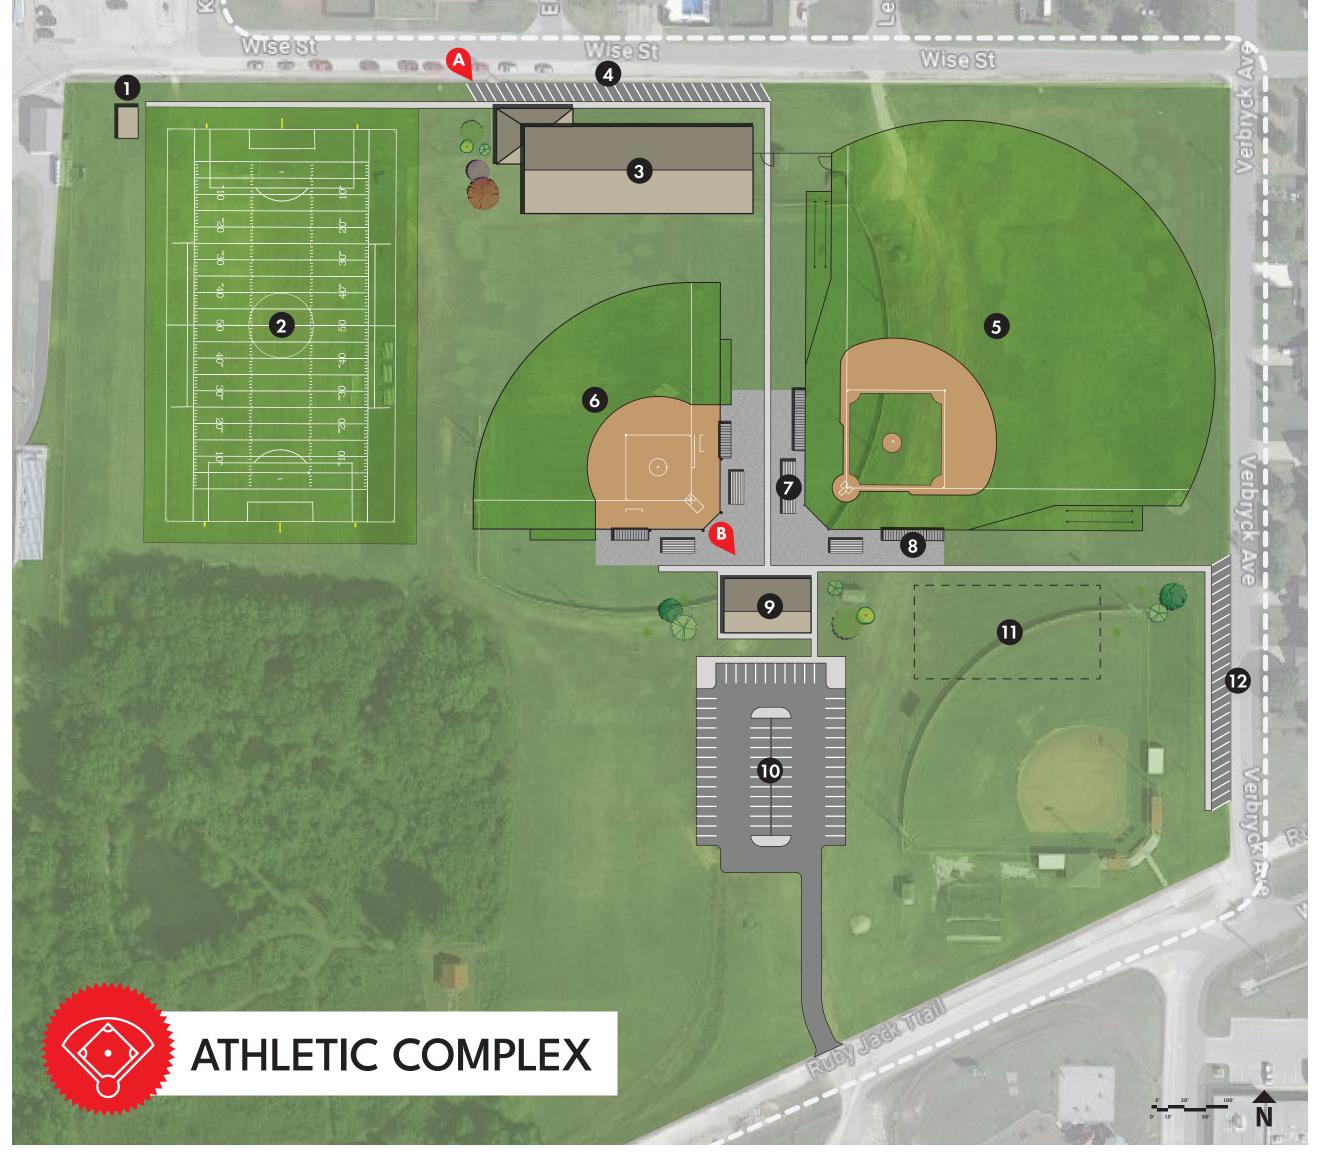

## ATHLETIC SITE LEGEND

- 1. Existing Storage Shed
- 2. Full Size Soccer Field, Football Practice Field
- New Building: Classrooms, ROTC, Archery
- 4. New Parking 30 Stalls
- 5. New Baseball Field
- 6. New Softball Field
- 7. Bleachers
- 8. Dugout
- New Building: Concessions, Restrooms, Locker Rooms, Indoor Hitting
- 10. New Parking Lot 45 Stalls
- 11. Future Expansion
- 12. New Parking Lot 68 Stalls