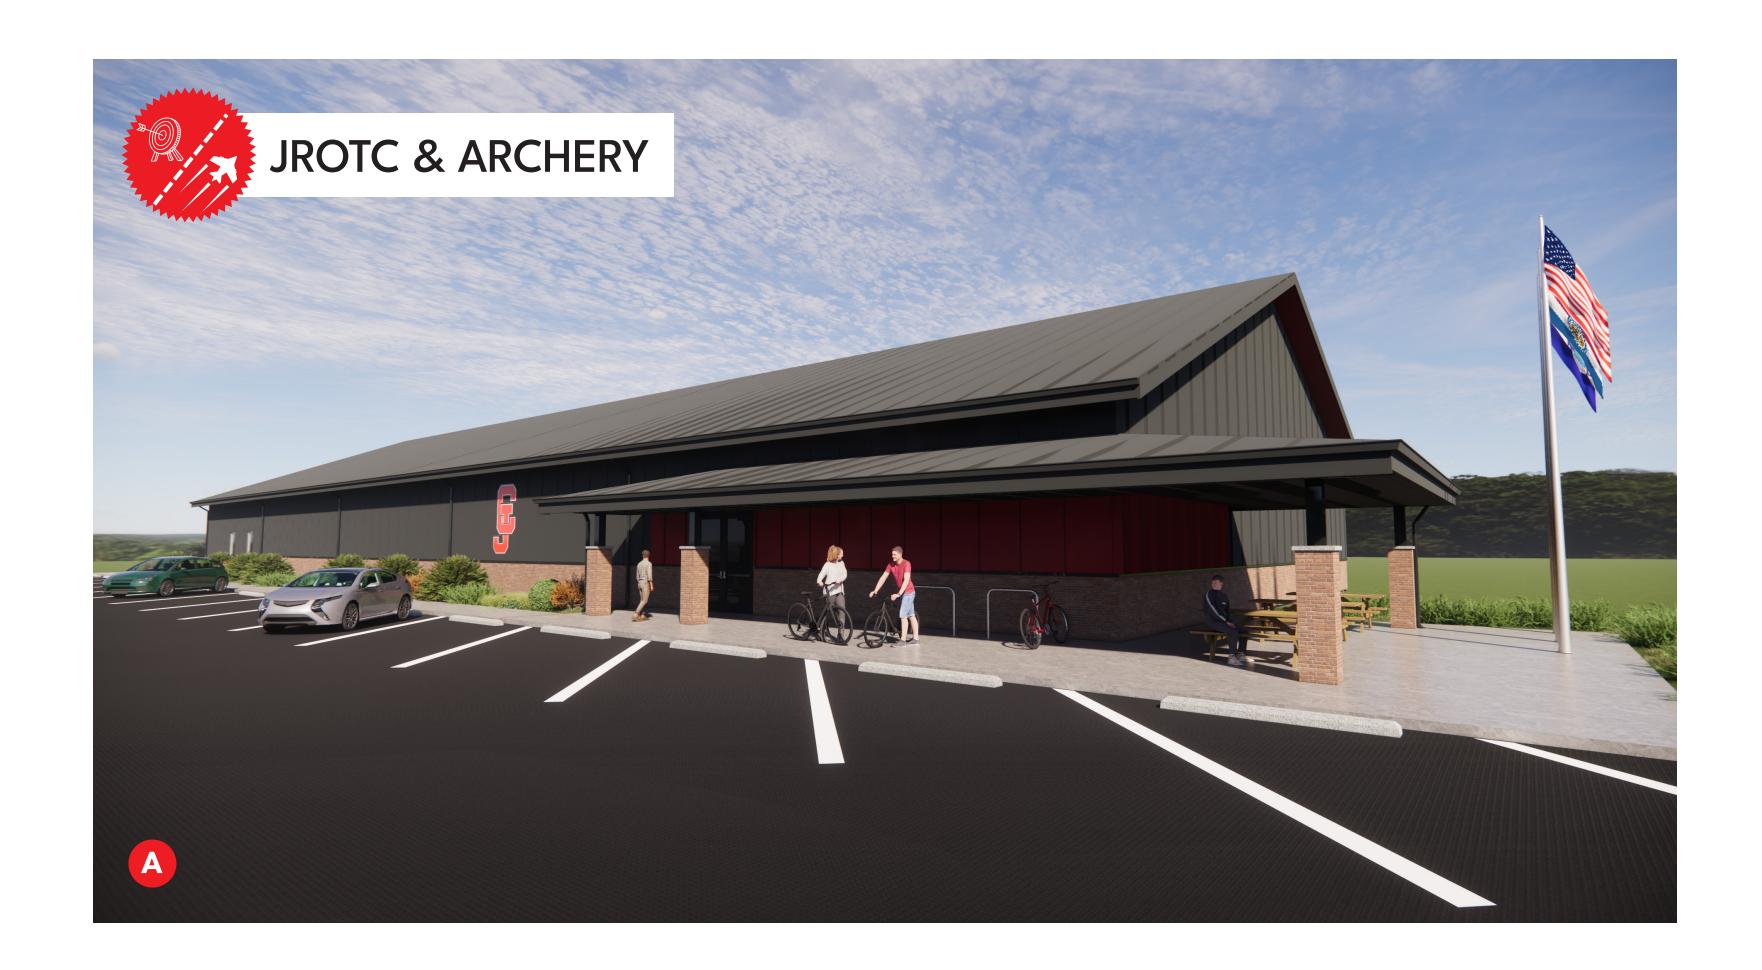

## ATHLETIC SITE LEGEND

- 1. Existing Storage Shed
- 2. Full Size Soccer Field, Football Practice Field
- New Building: Classrooms, ROTC, Archery
- 4. New Parking 30 Stalls
- 5. New Baseball Field
- 6. New Softball Field
- 7. Bleachers
- 8. Dugout
- New Building: Concessions, Restrooms, Locker Rooms, Indoor Hitting
- 10. New Parking Lot 45 Stalls
- 11. Future Expansion
- 12. New Parking Lot 68 Stalls